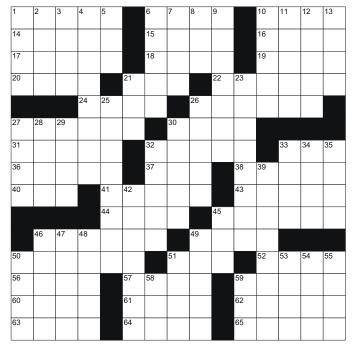

#### **Crossword Puzzle**

#### **ACROSS**

- **Emblem**
- Mongolian desert
- 10. Wood cutting tools 14. Squirrel winter food
- stash
- 15. Neuron end
- 16. Goddess
- 17. Trample
- 18. Necklace part
- 19. Greek god of war
- 20. Tryout
- \_ fire 21.
- 22. Like an owl 24. Eagerness
- 26. Loo
- 27. Someone who doesn't fit in
- 30. Autos
- 31. Raw, like a gem
- 32. Clear out 33. Large weight unit
- 36. Ascend
- 37. Long time
- 38. Rush in
- 40. Cured hind leg of a hog
- 41. Meat baked with dry heat in an oven
- 43. Aromas
- 44. Niche
- 45. Negative battery terminals
- 46. Group of seven
- 50. Trader

- 51. Fnemy
- 52. Trolley
- 56. \_\_ Major (Big Dipper) 57. Capital of Samoa
- 59. Slice
- 60. Baking chamber
- 61. Military vehicle
- 62. Meaningless
- 63. Solitary 64 Ceases
- 65 Heron

#### **DOWN**

- Sheet of matted cotton
- Land measurement
- Bucks' wives
- Thankful for what one 4. possesses
- . Discontinue
- African nation
- Wagon pullers
- Constrictor snake
- Inside
- 10. Will
- 11. Eagle's nest
- 12. Pull away 13. Ribbon tie
- 21. Cave dweller
- 23. Forked breast bone of most birds
- 25. Can read
- 26. Tease
- 27. Hasty pudding
- 28. Ancient Indian 29. Trickery

- 30. Shut down
- 32. Thanksgiving \_
- 33. Walked
- 34. Giant 35. Loch \_ \_ monster
- 39. Borrowing 42. Run
- 45. Consumed food 46. Power controlling
- device 47. Painting prop
- 48. Shaping tool
- 49. Gets wet 50. Pairs
- 51. Spot lost object
- 53. Nurture
- 54. Inflammatory disease
- 55. Get together
- 58. Shallow open container used for cooking or
- baking 59. Pastry crust filled with fruit, meat or other