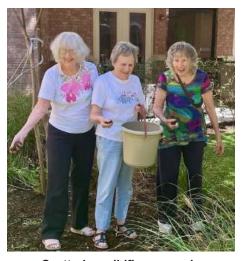

#### The Abbey Appreciation

Scattering wildflower seeds

We express our gratitude to the Garden Club members and all those people who contribute to the beauty of our courtyard garden!