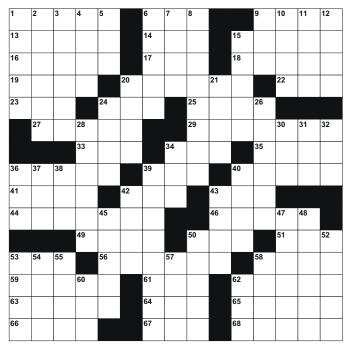

#### **Crossword Puzzle**

#### **ACROSS**

- Speak in public
- NFL conference (abbr.) Recess

- 13. Happy cat sounds 14. Brazil destination 15. Grown-up 16. Master of ceremonies
- 17. Genetic code 18. Type of Greek column
- 19. Write down quickly
- 20. Stalls
- 22. Kilometers per hour
- 23. \_\_ Lanka
- 24. Neither's partner
- 25. North
- 27. Threaded nail 29. Distilling flask
- 33. In possession of 34. Whoop

- 35. Chow
- 36. Active
- 39. Touch an animal 40. Secret meeting
- 41. Destroy
- 42. San Diégo attraction 43. Back-to-school mo.
- 44. End-of-performance cheers
- Bear constellation
- 49. Definite
- 50. Official
- 51. The Big Apple
- 53. Short-term memory

- 56. Poached
- 58. Champion
- 59. Pine Tree State 61. Newsman Rather
- 62. Type of Catholic
- 63. Large body of water
- 64. Only 65. Tight at the top, flaring
- at the bottom
- 66. Chinese chime
- 67. Recent
- 68. Beefy

#### DOWN

- 1. Tournaments
- Hearsay
- Region centered on the North Pole
- Tannenbaum
- 5. Compass point
- 6. 7. Elan
- Pale sherry
- 8. Sleeve
- Hoopla
- 10. Music genre 11. Slide
- 12. Engrave
- 15. Store passageway 20. Present toppers 21. Consecrated
- 24. Not far
- 26. Surface
- 28. Large horned beasts
- 30. Body of water
- 31. Possessive pronoun

- 32. Central Time 34. Chief executive officer
- 36. To be 37. Midnight
- (Arctic phenomenon)
- 38. Twitch
- 39. God of the sea

- 40. Land
- 42. Sub \_\_\_\_ 43. Elderly 45. "American Idol" winner
- \_\_\_\_ Studdard 47. Lack of iron
- 48. Despot
- 50. Gain an extension 52. Rabbit
- 53. Haze 54. Mexican favorite
- 55. Bearing 57. Dirt road
- 58. Cavern
- 60. Pester
- 62. Male sheep